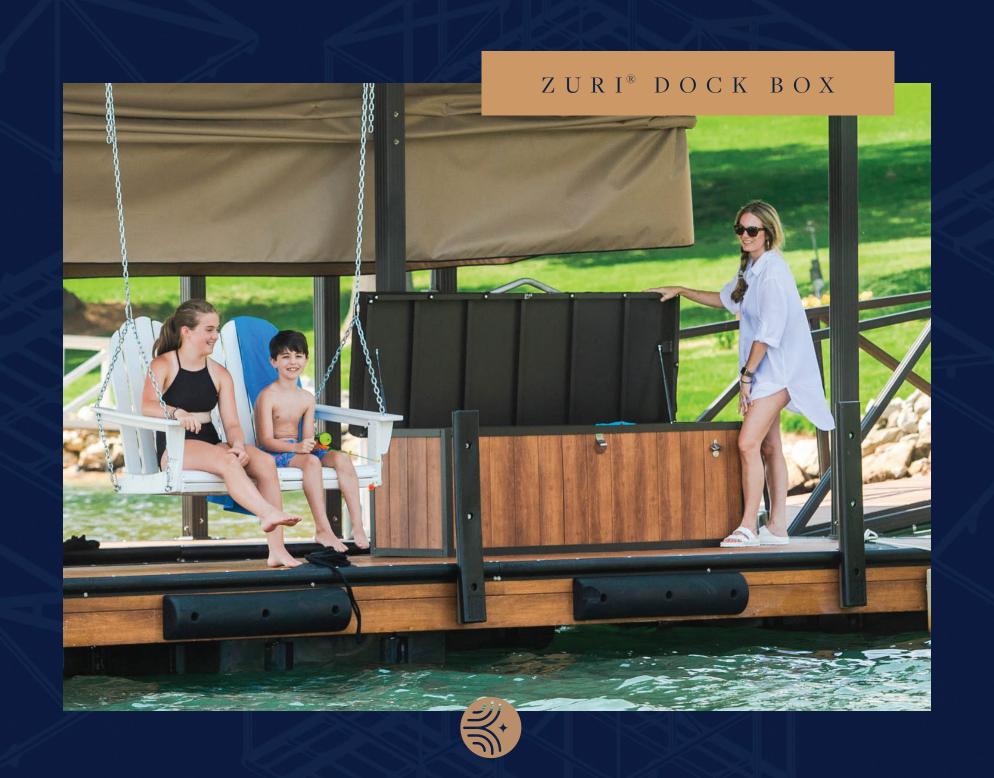

- High-Quality Aluminum Structure
- Multiple Roof Options
- Multiple Decking Options
- Flared Ramp
- Additional Roof Height
- Multiple Anchoring Options
- Dock Loft Storage
- Built-In Bench Seat
- Multiple Bumper Options
- 10 Erosion Control Methods
- 12 EZ Port® PWC Lift
- LakeEze® Ladder®
- LakeEze® Stow & Go®
- Dock Box Lockable Storage
- Safety & Security Systems
  - + Much More

#### Accessories Boat Dock Add-Ons, Accessories & Innovations

LakeEze® Stow & Go®

LakeEze® Ramp Rack

HydroHoist® Boat Lift

EZ Port® PWC Lift

Zuri® Dock Box

Our LakeEze® accessory line brings innovation and ingenuity together with the highest quality dock solutions that are designed to perform. From patented products to first-to-market designs, our LakeEze® line remains an industry leader.