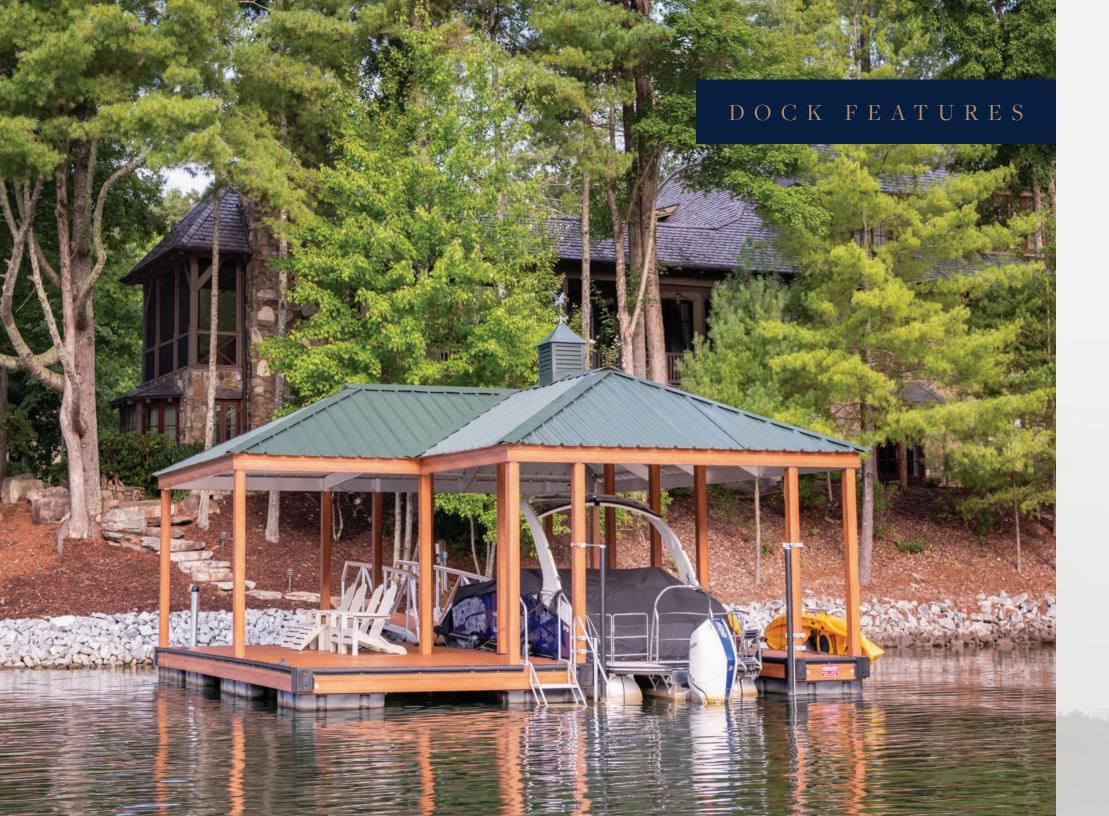

- High-Quality Aluminum Structure
- Multiple Roof Options
- Multiple Decking Options
- Flared Ramp
- Additional Roof Height
- Multiple Anchoring Options
- Dock Loft Storage
- Built-In Bench Seat
- Multiple Bumper Options
- 10 Erosion Control Methods
- 12 EZ Port® PWC Lift
- LakeEze® Ladder®
- LakeEze® Stow & Go®
- Dock Box Lockable Storage
- Safety & Security Systems
  - + Much More