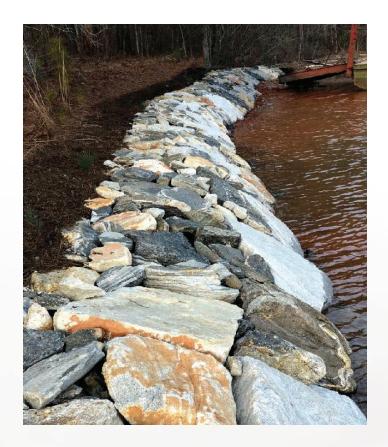

## Protecting Your Most Important Asset —Your Shoreline.

The greatest problem plaguing lake front property owners today is bank erosion - the gradual wearing and dissipation of shoreline. Our team has spent years designing and developing leading shoreline stabalization techniques. Every lake and every shoreline is different and erosion can result in property loss, tree and ground cover loss, stained (muddy) water, and eventual structural failure. Preventative erosion control is the easiest and least expensive approach to maintaining a beautiful and healthy shoreline. Let us assist you with your erosion control needs.