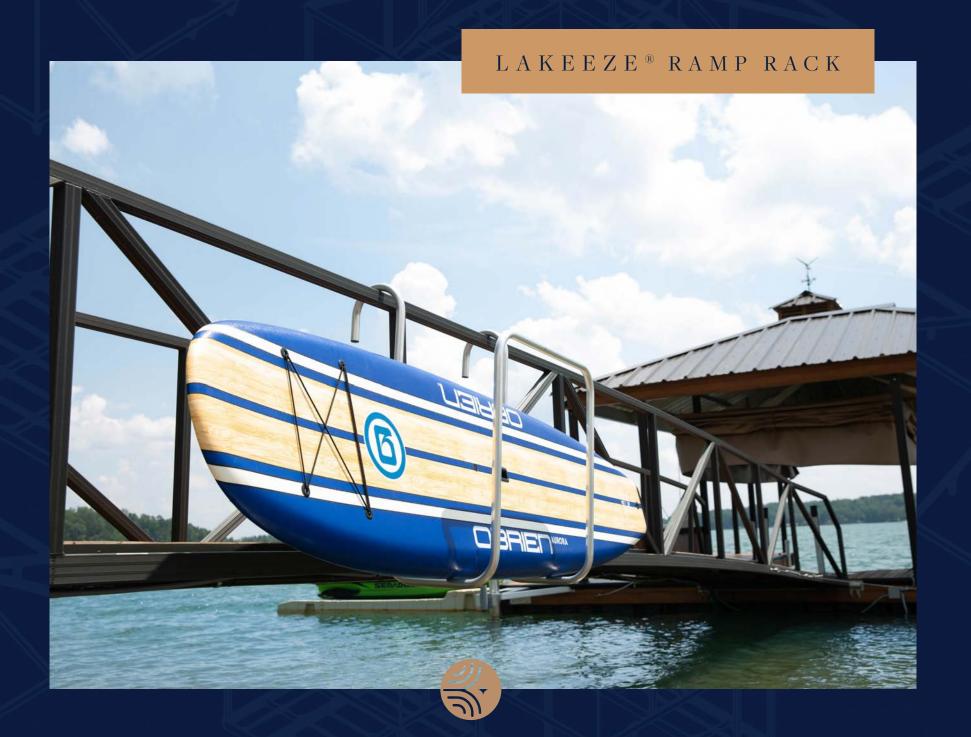

#### Accessories Boat Dock Add-Ons, Accessories & Innovations

LakeEze® Stow & Go®

LakeEze® Ramp Rack

HydroHoist® Boat Lift

EZ Port® PWC Lift

Zuri® Dock Box

Our LakeEze® accessory line brings innovation and ingenuity together with the highest quality dock solutions that are designed to perform. From patented products to first-to-market designs, our LakeEze® line remains an industry leader.